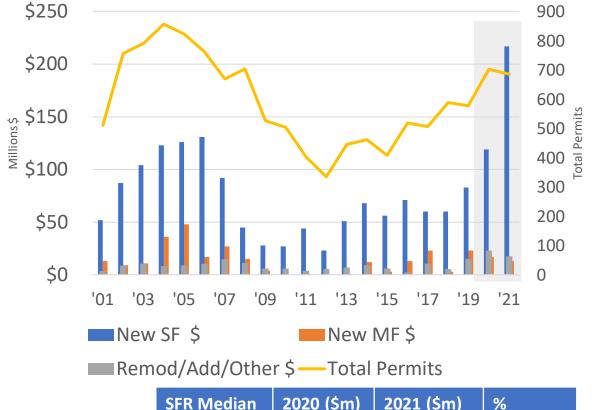

## Real Estate – Residential Build Permits Surge

## **Blaine County Residential Building Permits**

|           | SFR Median<br>Value | 2020 (\$m) | 2021 (\$m) | %<br>Change |
|-----------|---------------------|------------|------------|-------------|
|           | Bellevue            | \$0.31     | \$0.31     | 0%          |
|           | Hailey              | \$0.35     | \$0.58     | 64%         |
|           | Ketchum             | \$1.24     | \$1.50     | 21%         |
| 7/19/2022 | Sun Valley          | \$1.95     | \$3.69     | 89%         |