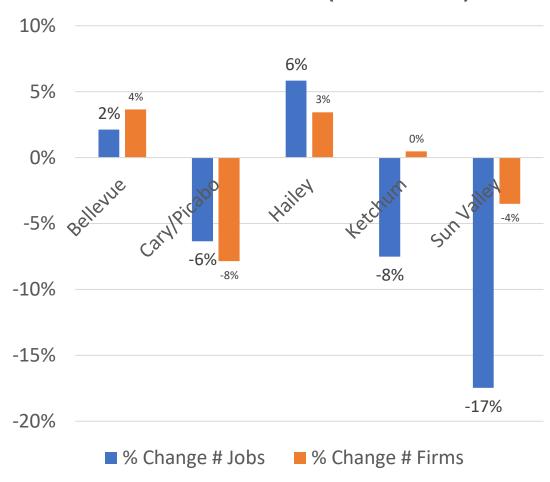

| Record low unemployment rate of 2.6%; hospitality workforce gaps      |  |
| Real Estate & Housing | Low         | ++    | Increases slowing in sales & prices; inventory gap improving          |  |
| Lodging & Accomidtn.  | Low         | ++    | Record summer occupancies but slowoing forward pace                   |  |
| Transport             | Low         | +     | Enplanement, public transport & road traffic recovery continues       |  |
| Health & Social       | Low         | +     | Pandemic statistics stabilizing; pressure on social benefit orgs down |  |

# **Business - Strong Growth in Reported Sales**



## **Business - Reported Sales Breakdown**





# **Employment – Workforce Restructuring**

Labor Force Participation Rate Trends



## Blaine Co. Jobs & Firms (2019 vs 2020)



## Real Estate – Record Sales Trends

### **Blaine County Total Residential Homes Sold**



#### Blaine Co. Median Residential Sales Price (\$)



#### **Blaine Co. Land Sales**



## Real Estate – Residential Build Permits Surge

## **Blaine County Residential Building Permits**



|           | SFR Median<br>Value | 2020 (\$m) | 2021 (\$m) | %<br>Change |
|-----------|---------------------|------------|------------|-------------|
|           | Bellevue            | \$0.31     | \$0.31     | 0%          |
|           | Hailey              | \$0.35     | \$0.58     | 64%         |
|           | Ketchum             | \$1.24     | \$1.50     | 21%         |
| 7/19/2022 | Sun Valley          | \$1.95     | \$3.69     | 89%         |



11

# **Lodging & Accommodation – Summer Projection**