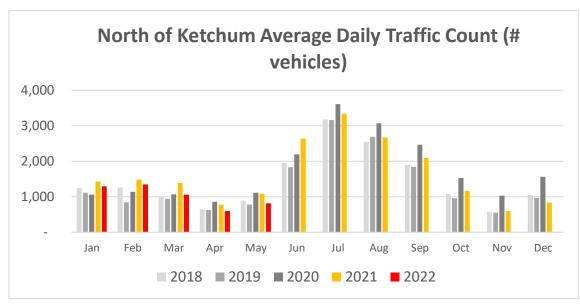

esidential Building Permits**



|           | SFR Median<br>Value | 2020 (\$m) | 2021 (\$m) | %<br>Change |
|-----------|---------------------|------------|------------|-------------|
|           | Bellevue            | \$0.31     | \$0.31     | 0%          |
|           | Hailey              | \$0.35     | \$0.58     | 64%         |
|           | Ketchum             | \$1.24     | \$1.50     | 21%         |
| 7/19/2022 | Sun Valley          | \$1.95     | \$3.69     | 89%         |



11

# **Lodging & Accommodation – Summer Projection**



## **Lodging & Accommodation – Transient Market Sectors**

#### **Blaine Co Short Term Rental Market \***



<sup>\*</sup> Based on AirDNA data



North Valley units
 Blaine cumulative
 North Valley cumulative

# **Transportation – Strong Growth**









# **Relocations - Strong In-Migration**

Blaine Co New Driver's License (Gross #, 3/20-3/21)

126



**Blaine Co New Driver's** Licenses (Gross #, 3/20-3/21)



896

Net

# **Relocation - Record Wealth & Engagement**

FDIC Insured Banking Deposits Held in Blaine Co (\$000)



Blaine Co. New Voter Registrations 3/20 - 11/21



## **Summer Outlook – Headwinds?**

- Slow down in advance bookings
- Gas prices
- Increased international travel
- Recession/Layoffs
- Fire season smoke
- Yellowstone flooding impacts

# Questions?

Harry@SunValleyEconomy.org

www.sunvalleyeconomy.org



# SUN VALLEY ECONOMIC DEVELOPMENT