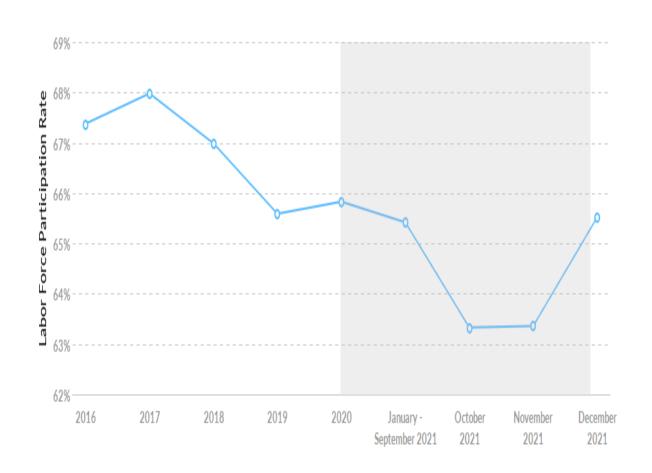

# **Employment – Workforce Restructuring**

Labor Force Participation Rate Trends