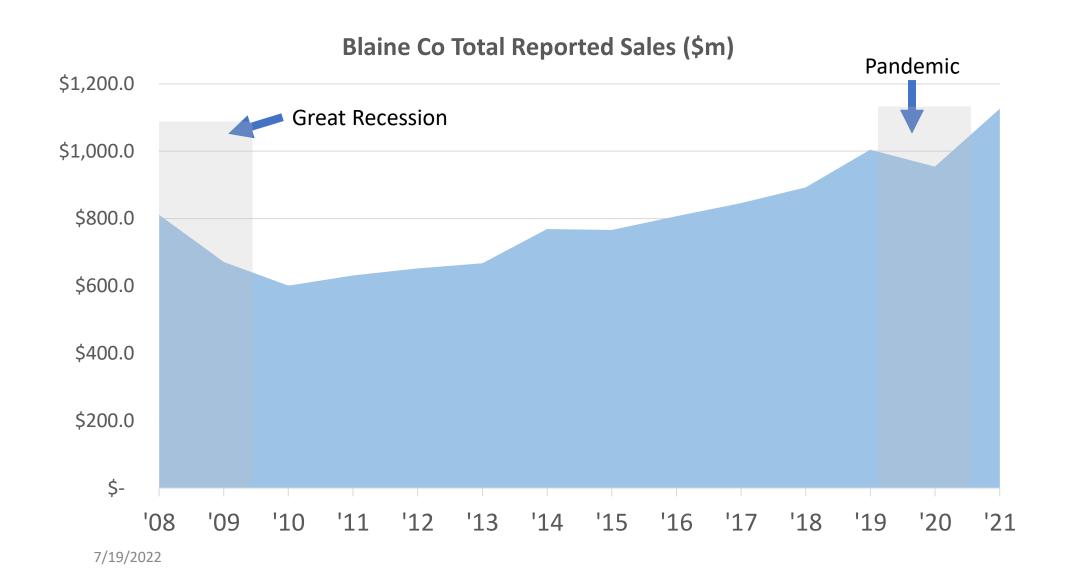

------|--|
| Business              | Very Low    | ++    | LOT & Reported Sales at all time record levels                        |  |
| Employment            | Low         | +     | Record low unemployment rate of 2.6%; hospitality workforce gaps      |  |
| Real Estate & Housing | Low         | ++    | Increases slowing in sales & prices; inventory gap improving          |  |
| Lodging & Accomidtn.  | Low         | ++    | Record summer occupancies but slowoing forward pace                   |  |
| Transport             | Low         | +     | Enplanement, public transport & road traffic recovery continues       |  |
| Health & Social       | Low         | +     | Pandemic statistics stabilizing; pressure on social benefit orgs down |  |

# **Business - Strong Growth in Reported Sales**



## **Business - Reported Sales Breakdown**





# **Employment – Workforce Restructuring**

Labor Force Participation Rate Trends



## Blaine Co. Jobs & Firms (2019 vs 2020)



## Real Estate – Record Sales Trends

### **Blaine County Total Residential Homes Sold**



#### Blaine Co. Median Residential Sales Price (\$)



#### **Blaine Co. Land Sales**



## Real Estate – Residential Build Permits Surge

## **Blaine County Residential Building Permits**



|           | SFR Median<br>Value | 2020 (\$m) | 2021 (\$m) | %<br>Change |
|-----------|---------------------|------------|------------|-------------|
|           | Bellevue            | \$0.31     | \$0.31     | 0%          |
|           | Hailey              | \$0.35     | \$0.58     | 64%         |
|           | Ketchum