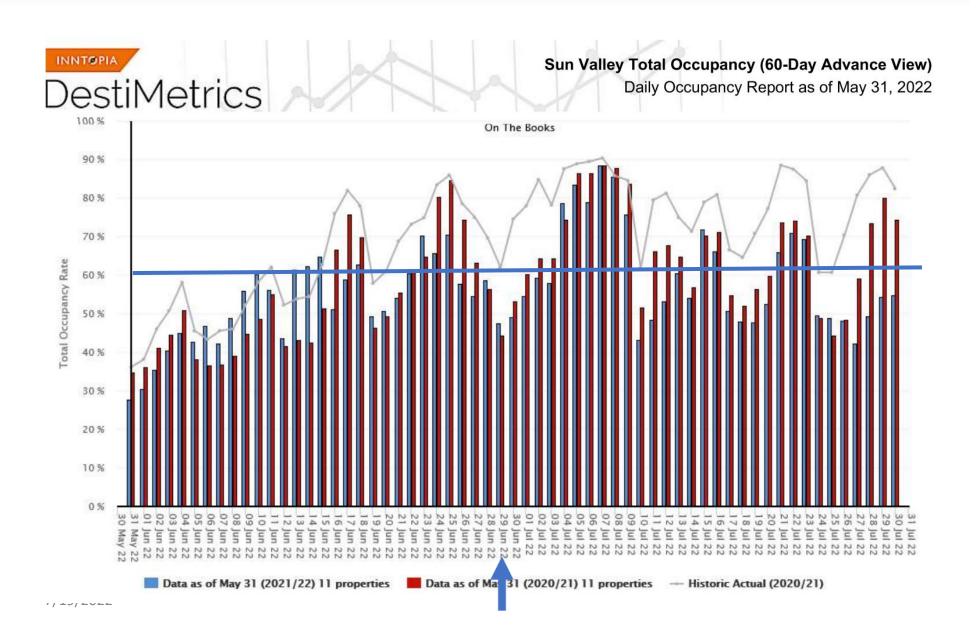

# **Lodging & Accommodation – Summer Projection**

## **Lodging & Accommodation – Transient Market Sectors**