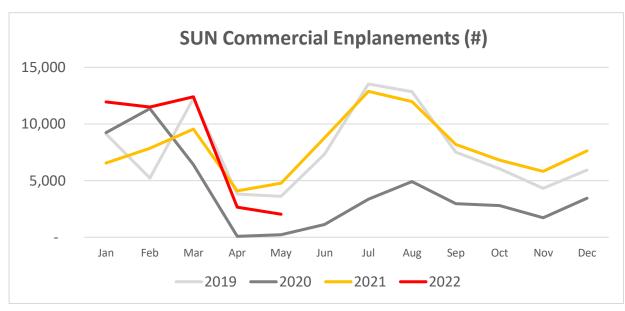

Residential Building Permits**



|           | SFR Median<br>Value | 2020 (\$m) | 2021 (\$m) | %<br>Change |
|-----------|---------------------|------------|------------|-------------|
|           | Bellevue            | \$0.31     | \$0.31     | 0%          |
|           | Hailey              | \$0.35     | \$0.58     | 64%         |
|           | Ketchum             | \$1.24     | \$1.50     | 21%         |
| 7/19/2022 | Sun Valley          | \$1.95     | \$3.69     | 89%         |



11

# **Lodging & Accommodation – Summer Projection**



## **Lodging & Accommodation – Transient Market Sectors**

#### **Blaine Co Short Term Rental Market \***



<sup>\*</sup> Based on AirDNA data



North Valley units
 Blaine cumulative
 North Valley cumulative

# **Transportation – Strong Growth**









# **Relocations - Strong In-Migration**

Blaine Co New Driver's License (Gross #, 3/20-3/21)

126



**Blaine Co New Driver's** Licenses (Gross #, 3/20-3/21)



896

Net

# **Relocation - Record Wealth & Engagement**

FDIC Insured Banking Deposits Held in Blaine Co (\$000)



Blaine Co. New Voter Registrations 3/20 - 11/21



## **Summer Outlook – Headwinds?**

- Slow down in advance bookings
- Gas prices
- Increased international travel
- Recession/Layoffs
- Fire season smoke
- Yellowstone flooding impacts

# Questions?

Harry@SunValleyEconomy.org

www.sunvalleyeconomy.org



# SUN VALLEY ECONOMIC DEVELOPMENT