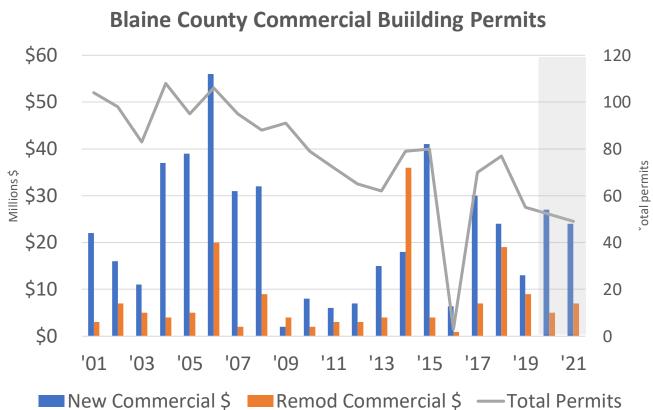

# **Business - Strong Growth in Reported Sales**

## **Business - Reported Sales Breakdown**