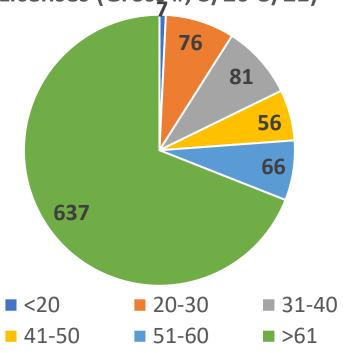

# **Relocation - Record Wealth & Engagement**

FDIC Insured Banking Deposits Held in Blaine Co (\$000)

Blaine Co. New Voter Registrations 3/20 - 11/21