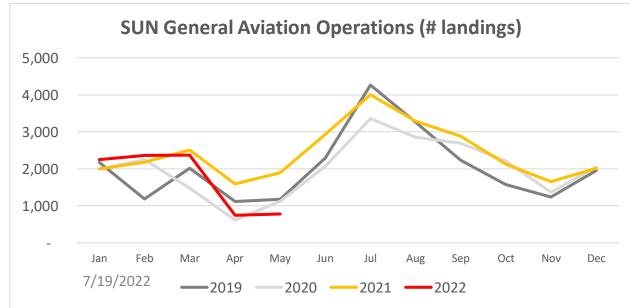

idential Building Permits**



|           | SFR Median<br>Value | 2020 (\$m) | 2021 (\$m) | %<br>Change |
|-----------|---------------------|------------|------------|-------------|
|           | Bellevue            | \$0.31     | \$0.31     | 0%          |
|           | Hailey              | \$0.35     | \$0.58     | 64%         |
|           | Ketchum             | \$1.24     | \$1.50     | 21%         |
| 7/19/2022 | Sun Valley          | \$1.95     | \$3.69     | 89%         |



11

# **Lodging & Accommodation – Summer Projection**



## **Lodging & Accommodation – Transient Market Sectors**

#### **Blaine Co Short Term Rental Market \***



<sup>\*</sup> Based on AirDNA data



North Valley units
 Blaine cumulative
 North Valley cumulative

# **Transportation – Strong Growth**









# **Relocations - Strong In-Migration**

Blaine Co New Driver's License (Gross #, 3/20-3/21)

126



**Blaine Co New Driver's** Licenses (Gross #, 3/20-3/21)



896

Net

# **Relocation - Record Wealth & Engagement**

FDIC Insured Banking Deposits Held in Blaine Co (\$000)



Blaine Co. New Voter Registrations 3/20 - 11/21



## **Summer Outlook – Headwinds?**

- Slow down in advance bookings
- Gas prices
- Increased international travel
- Recession/Layoffs
- Fire season smoke
- Yellowstone flooding impacts

# Questions?

Harry@SunValleyEconomy.org

www.sunvalleyeconomy.org



# SUN VALLEY ECONOMIC DEVELOPMENT