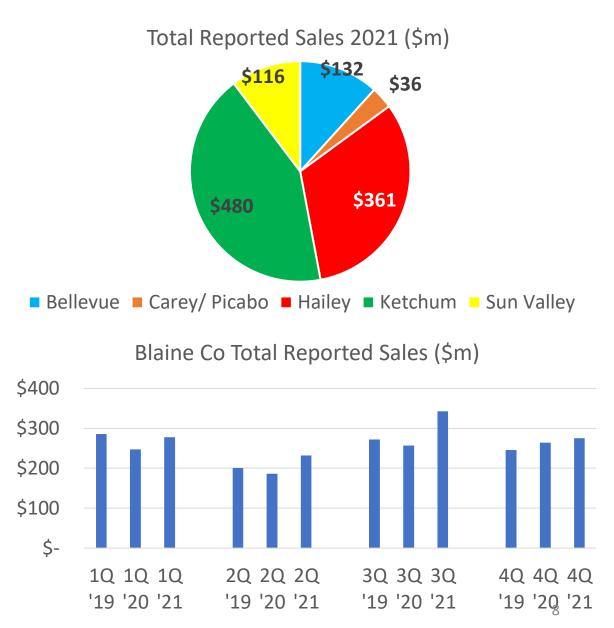

| ++    | LOT & Reported Sales at all time record levels                        |  |
| Employment            | Low         | +     | Record low unemployment rate of 2.6%; hospitality workforce gaps      |  |
| Real Estate & Housing | Low         | ++    | Increases slowing in sales & prices; inventory gap improving          |  |
| Lodging & Accomidtn.  | Low         | ++    | Record summer occupancies but slowoing forward pace                   |  |
| Transport             | Low         | +     | Enplanement, public transport & road traffic recovery continues       |  |
| Health & Social       | Low         | +     | Pandemic statistics stabilizing; pressure on social benefit orgs down |  |

# **Business - Strong Growth in Reported Sales**



## **Business - Reported Sales Breakdown**





# **Employment – Workforce Restructuring**

Labor Force Participation Rate Trends



## Blaine Co. Jobs & Firms (2019 vs 2020)



## Real Estate – Record Sales Trends

### **Blaine County Total Residential Homes Sold**



#### Blaine Co. Median Residential Sales Price (\$)



#### **Blaine Co. Land Sales**



## Real Estate – Residential Build Permits Surge

## **Blaine County Residential Building Permits**



|           | SFR Median<br>Value | 2020 (\$m) | 2021 (\$m) | %<br>Change |
|-----------|---------------------|------------|------------|-------------|
|           | Bellevue            | \$0.31     | \$0.31     | 0%          |
|           | Hailey              | \$0.35     | \$0.58     | 64%         |
|           | Ketchum             | \$1.24     | \$1.50     | 21%         |
| 7/