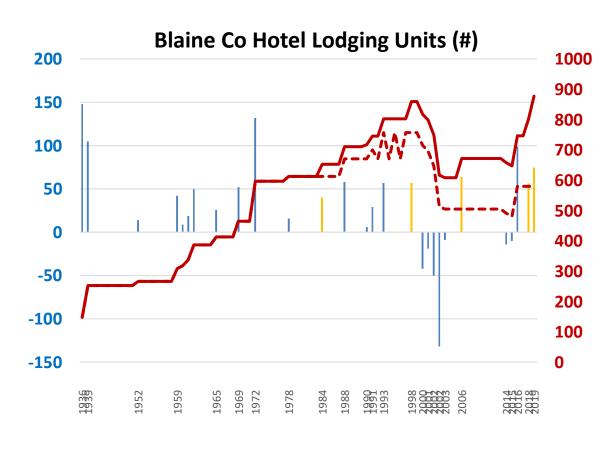

# **Lodging & Accommodation – Summer Projection**

## **Lodging & Accommodation – Transient Market Sectors**