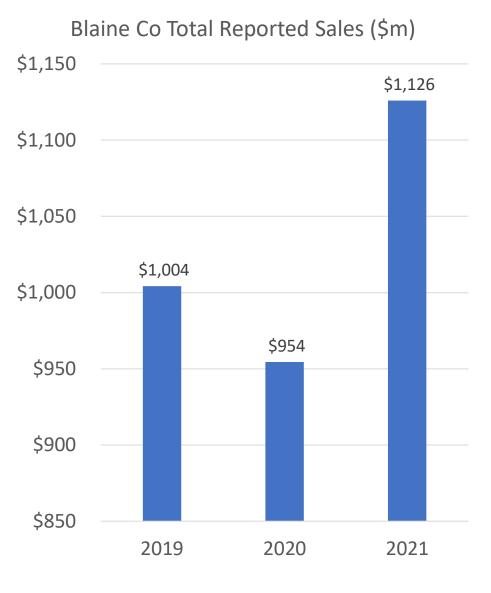

| ++    | LOT & Reported Sales at all time record levels                        |  |
| Employment            | Low         | +     | Record low unemployment rate of 2.6%; hospitality workforce gaps      |  |
| Real Estate & Housing | Low         | ++    | Increases slowing in sales & prices; inventory gap improving          |  |
| Lodging & Accomidtn.  | Low         | ++    | Record summer occupancies but slowoing forward pace                   |  |
| Transport             | Low         | +     | Enplanement, public transport & road traffic recovery continues       |  |
| Health & Social       | Low         | +     | Pandemic statistics stabilizing; pressure on social benefit orgs down |  |

# **Business - Strong Growth in Reported Sales**



## **Business - Reported Sales Breakdown**





# **Employment – Workforce Restructuring**

Labor Force Participation Rate Trends



## Blaine Co. Jobs & Firms (2019 vs 2020)



## Real Estate – Record Sales Trends

### **Blaine County Total Residential Homes Sold**



#### Blaine Co. Median Residential Sales Price (\$)



#### **Blaine Co. Land Sales**



## Real Estate – Residential Build Permits Surge

## **Blaine County Residential Building Permits**



|           | SFR Median<br>Value | 2020 (\$m) | 2021 (\$m) | %<br>Change |
|-----------|---------------------|------------|------------|-------------|
|           | Bellevue            | \$0.31     | \$0.31     | 0%          |
|           | Hailey              | \$0.35     | \$0.58     | 64%         |
|           | Ketchum             | \$1.24     | \$1.50     | 21%         |
|