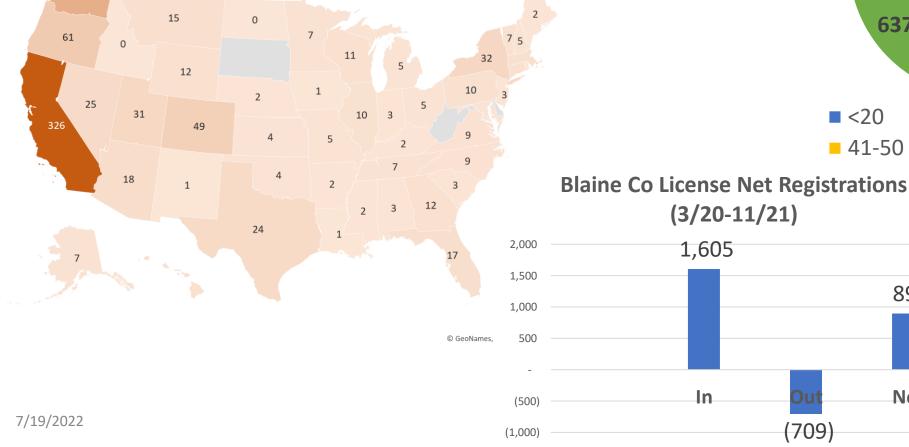

# **Relocations - Strong In-Migration**

Blaine Co New Driver's License (Gross #, 3/20-3/21)

126

**Blaine Co New Driver's** Licenses (Gross #, 3/20-3/21)

896

Net