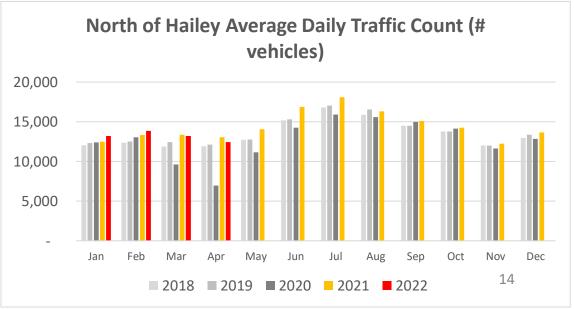

ential Building Permits**



|           | SFR Median<br>Value | 2020 (\$m) | 2021 (\$m) | %<br>Change |
|-----------|---------------------|------------|------------|-------------|
|           | Bellevue            | \$0.31     | \$0.31     | 0%          |
|           | Hailey              | \$0.35     | \$0.58     | 64%         |
|           | Ketchum             | \$1.24     | \$1.50     | 21%         |
| 7/19/2022 | Sun Valley          | \$1.95     | \$3.69     | 89%         |



11

# **Lodging & Accommodation – Summer Projection**



## **Lodging & Accommodation – Transient Market Sectors**

#### **Blaine Co Short Term Rental Market \***



<sup>\*</sup> Based on AirDNA data



North Valley units
 Blaine cumulative
 North Valley cumulative

# **Transportation – Strong Growth**









# **Relocations - Strong In-Migration**

Blaine Co New Driver's License (Gross #, 3/20-3/21)

126



**Blaine Co New Driver's** Licenses (Gross #, 3/20-3/21)



896

Net

# **Relocation - Record Wealth & Engagement**

FDIC Insured Banking Deposits Held in Blaine Co (\$000)



Blaine Co. New Voter Registrations 3/20 - 11/21



## **Summer Outlook – Headwinds?**

- Slow down in advance bookings
- Gas prices
- Increased international travel
- Recession/Layoffs
- Fire season smoke
- Yellowstone flooding impacts

# Questions?

Harry@SunValleyEconomy.org

www.sunvalleyeconomy.org



# SUN VALLEY ECONOMIC DEVELOPMENT