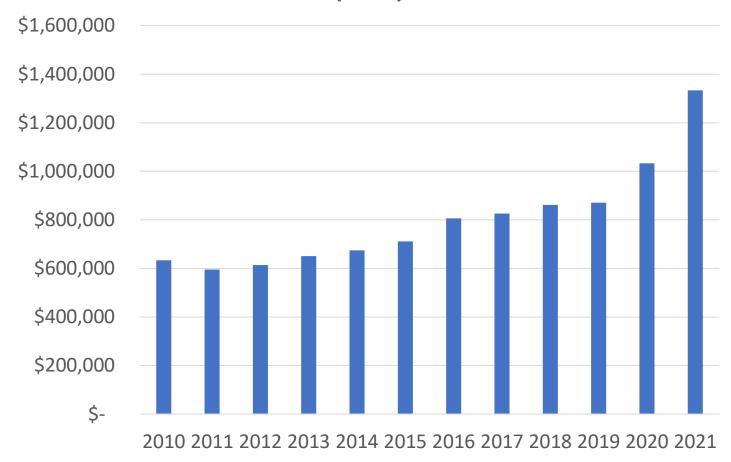

# **Relocation - Record Wealth & Engagement**

FDIC Insured Banking Deposits Held in Blaine Co (\$000)

Blaine Co. New Voter Registrations 3/20 - 11/21