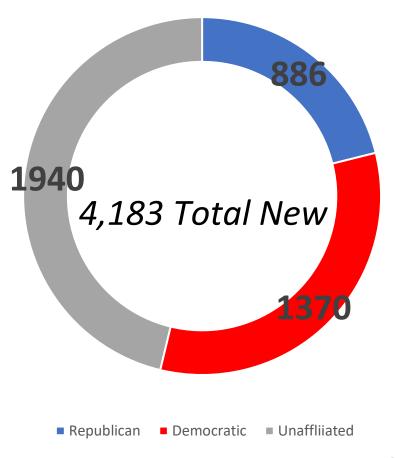

# **Relocation - Record Wealth & Engagement**

FDIC Insured Banking Deposits Held in Blaine Co (\$000)

Blaine Co. New Voter Registrations 3/20 - 11/21