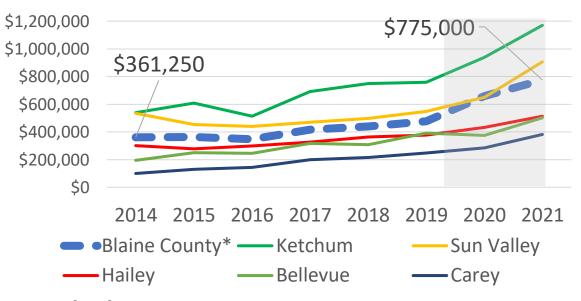

sales & prices; inventory gap improving          |  |
| Lodging & Accomidtn.  | Low         | ++    | Record summer occupancies but slowoing forward pace                   |  |
| Transport             | Low         | +     | Enplanement, public transport & road traffic recovery continues       |  |
| Health & Social       | Low         | +     | Pandemic statistics stabilizing; pressure on social benefit orgs down |  |

# **Business - Strong Growth in Reported Sales**



## **Business - Reported Sales Breakdown**





# **Employment – Workforce Restructuring**

Labor Force Participation Rate Trends



## Blaine Co. Jobs & Firms (2019 vs 2020)



## Real Estate – Record Sales Trends

### **Blaine County Total Residential Homes Sold**



#### Blaine Co. Median Residential Sales Price (\$)



#### **Blaine Co. Land Sales**



## Real Estate – Residential Build Permits Surge

## **Blaine County Residential Building Permits**



|           | SFR Median<br>Value | 2020 (\$m) | 2021 (\$m) | %<br>Change |
|-----------|---------------------|------------|------------|-------------|
|           | Bellevue            | \$0.31     | \$0.31     | 0%          |
|           | Hailey              | \$0.35     | \$0.58     | 64%         |
|           | Ketchum             | \$1.24     | \$1.50     | 21%         |
| 7/19/2022 | Sun Valley          | \$1.95     | \$3.69     | 89%         |



11

# **Lodging & Accommodation – Summer Projection**



## **Lodging & Accommodation – Transient Market Sectors**

#### **Blaine Co Short Term Rental Market \***



<sup>\*</sup> Based on AirDNA data