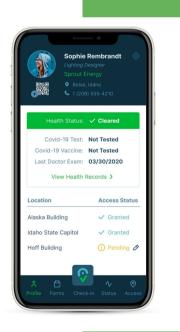

# BRING PEOPLE BACK TOGETHER SAFELY

with a revolutionary user-friendly health monitoring screening software that offers real-time data so people can get back in the world with confidence

### **Why Choose SafeAccess**

A powerful screening system easy to deploy, integrate and use within your existing structure

Minimize risk, lost work and absenteism due to health related issues or lack of trust

Save lives by increasing safety in your school, church, workplace or any other public space

A chance to open up your business, school, university, or place of worship and safely get back to work

**REOPEN SAFELY AND CONFIDENTLY** 