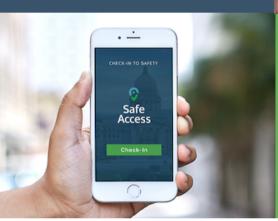

# BRING PEOPLE BACK TOGETHER SAFELY

with a revolutionary user-friendly health monitoring screening software that offers real-time data so people can get back in the world with confidence